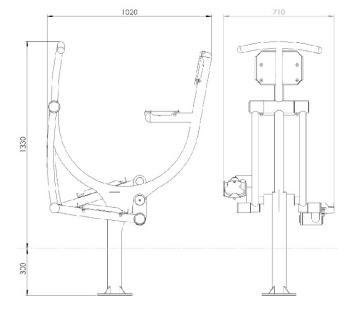

## Technical card

**Device size:** 1330mm x 1020mm x 710mm **Impact area dimensions:** 4.02m x 3.71m

Impact area: 14.9m2

**HIC:** 0.6 m

**Surface required:** No restrictions (any) **Footing top:** 0.3 m under the ground level