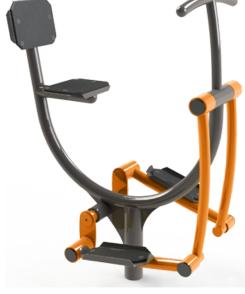

## **OFM-16 Bike**

Purpose: Public places use User hight: Over 1.4 m Maximum user weight: 120 kg

Category: Blood Circulation, Coordination

Training Effect: An outdoor exercise bike with built-in resistance setting is a perfect

instrument for legs and gluteus muscles development.

**Method of use:** Sit on the saddle and place your feet on the pedals. Grab the handle

arms. Press the pedals (rotate) as on the bicycle.