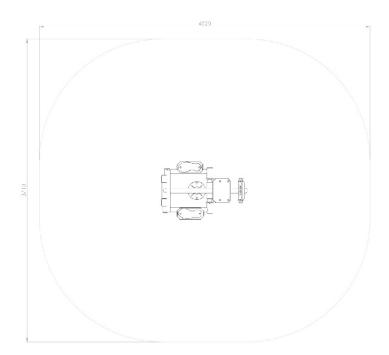

## Technical card

**Device size:** 1330mm x 1020mm x 710mm **Impact area dimensions:** 4.02m x 3.71m

Impact area: 14.9m2

**HIC:** 0.6 m

**Surface required:** No restrictions (any) **Footing top:** 0.3 m under the ground level