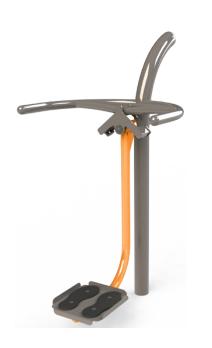

## **OFM-18 Ski Trainer**

## Category: Blood Circulation, Coordination

**Training Effect:** Training of muscles of the whole legs and hips, delicate for joints. In addition, it improves the sense of equilibrium.

**Method of use:** Set both feet on the platforms and firmly grab the handles. Move the legs to the right and to the left performing a pendulum movement.