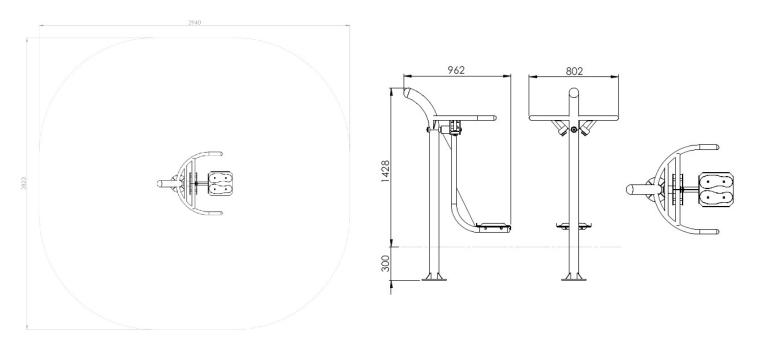

## **EN** Technical card

Device size: 1428mm x 962mm x 802mm Impact area dimensions: 3.94m x 3.82m Impact area: 15m2 HIC: 0,25 m Surface required: No restrictions (any) Footing top: 0.3 m under the ground level Purpose: Public places use User hight: Over 1.4 m Maximum user weight: 120 kg