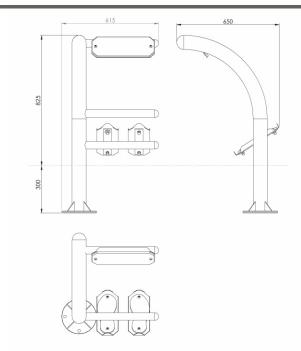

## **Technical card**

**Device size:**  $825 mm \times 615 mm \times 650 mm$  **Impact area dimensions:**  $3.6 m \times 3.6 m$ 

Impact area: 13m2

**HIC:** 0,3 m

**Surface required:** No restrictions (any) **Footing top:** 0.3 m under the ground level

## Construction and material data:

A seat and a back can be made of aluminium or HDPE plastic. Grips made of double powder coated. steel pipes. Main construction pole made of steel pipe finished by instalation collar. Roller bearings for moving parts. Stainless screws. All the wholes permanently blinded with steel covers. Total safety and funcionality of equipment can only be kept when the inspections are made on regular basis. A subject of control should be potencial damages and use. Always observe the maintance and instalation guide.