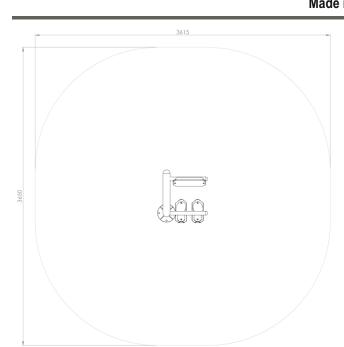

## **Technical card**

**Device size:**  $825 mm \times 615 mm \times 650 mm$  **Impact area dimensions:**  $3.6 m \times 3.6 m$ 

Impact area: 13m2

**HIC:** 0,3 m

**Surface required:** No restrictions (any) **Footing top:** 0.3 m under the ground level