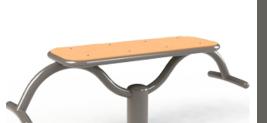

## **OFM-25 Bench**

**Method of use:** Lie down on the bench, face up and lean your feet against the lower crossbar. Cross your arms on the chest or put them under the head. Lift the torso in order: the head, the shoulders and the rest of your body. A torso twist can be performed at the end. Slowly lower your body to the bench. Do full, smooth movements.

## Construction and material data:

A seat and a back can be made of aluminium or HDPE plastic. Grips made of double powder coated. steel pipes. Main construction pole made of steel pipe finished by instalation collar. Roller bearings for moving parts. Stainless screws. All the wholes permanently blinded with steel covers. Total safety and funcionality of equipment can only be kept when the inspections are made on regular basis. A subject of control should be potencial damages and use. Always observe the maintance and instalation guide.