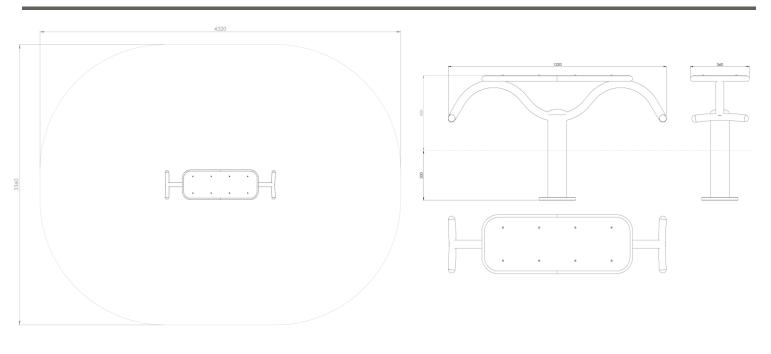

## **EN** Technical card

Device size: 450mm x 1320mm x 360mm Impact area dimensions: 4.32m x 3.36m Impact area: 14.5m2 HIC: 0,6 m Surface required: No restrictions (any) Footing top: 0.3 m under the ground level Purpose: Public places use User hight: Over 1.4 m Maximum user weight: 120 kg