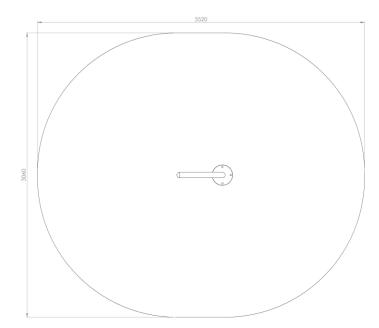

## Technical card

**Size:** 1850mm x 60mm x 520mm

 $\textbf{Impact area dimensions:}\ 3.52 \text{m}\ \text{x}\ 3.06 \text{m}$ 

Impact area: 10.7 m

**Surface required:** No restrictions (any) **Footing top:** 0.3 m under the ground level