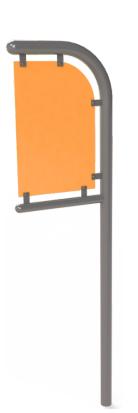

## **OFM-30 Information Board**

Purpose: Public places use

## Construction and material data:

A seat and a back can be made of aluminium or HDPE plastic. Grips made of double powder coated. steel pipes. Main construction pole made of steel pipe finished by instalation collar. Roller bearings for moving parts. Stainless screws. All the wholes permanently blinded with steel covers. Total safety and funcionality of equipment can only be kept when the inspections are made on regular basis. A subject of control should be potencial damages and use. Always observe the maintance and instalation guide.