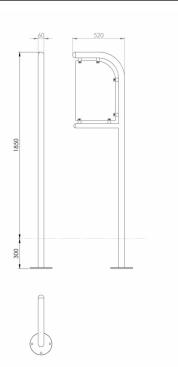

## Technical card

**Size:** 1850mm x 60mm x 520mm

 $\textbf{Impact area dimensions:}\ 3.52 \text{m}\ \text{x}\ 3.06 \text{m}$ 

Impact area: 10.7 m

**Surface required:** No restrictions (any) **Footing top:** 0.3 m under the ground level