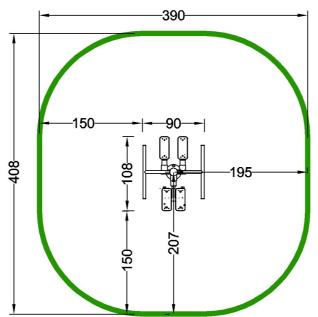

# OF2-12+09 Ski Trainer+Hips

| Technical data                             |  |
|--------------------------------------------|--|
| 0,90 x 1,08 m                              |  |
| 1,25 m                                     |  |
| 3,90 x 4,20 m                              |  |
| 14,46 m <sup>2</sup>                       |  |
| 0,21 m                                     |  |
| 120 kg                                     |  |
| device designed for people over 1,4 m tall |  |
| PN-EN 16630:2015-06                        |  |
| Poland                                     |  |
|                                            |  |

# Device and impact area dimensions

Methods of installation (2)

STARMAX Marek Starczewski Outdoor Fitness Center ul. Rycerska 3, 83-050 Bąkowo k. Gdańska