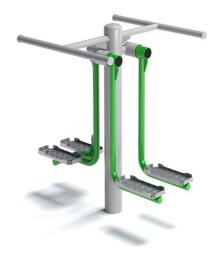

# OF2-12+09 Ski Trainer+Hips

| Technical data                             |  |
|--------------------------------------------|--|
| 0,90 x 1,08 m                              |  |
| 1,25 m                                     |  |
| 3,90 x 4,20 m                              |  |
| 14,46 m <sup>2</sup>                       |  |
| 0,21 m                                     |  |
| 120 kg                                     |  |
| device designed for people over 1,4 m tall |  |
| PN-EN 16630:2015-06                        |  |
| Poland                                     |  |
|                                            |  |