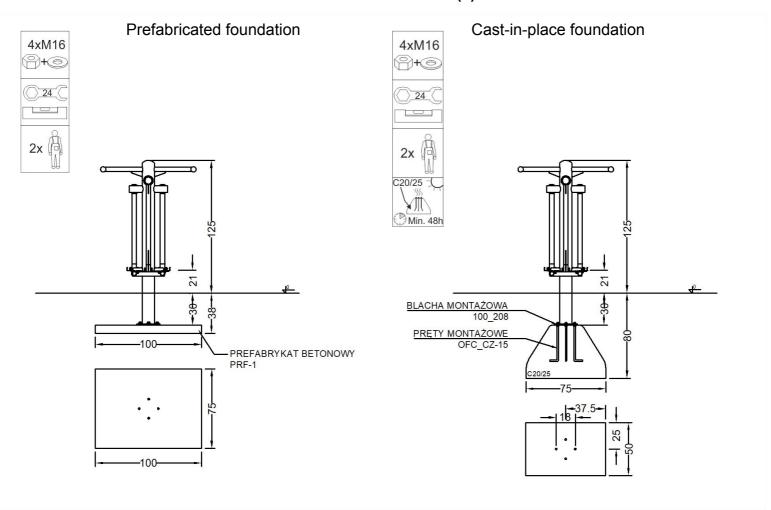

| Material specification |                                                                                                                                                        |
|------------------------|--------------------------------------------------------------------------------------------------------------------------------------------------------|
| Construction           | construction pole 114,3 mm powder coated                                                                                                               |
| Others                 | pipes 88,9 i 42,4 mm, powder coated                                                                                                                    |
| Connections            | stainless steel                                                                                                                                        |
| Footers                | embossed sheet                                                                                                                                         |
| Standard colors        | grey (RAL 9006) i green (RAL 6018)                                                                                                                     |
| Foundation             | Device permanently anchored in the ground on a prefabricated concrete foundation or poured concrete of class min. C20/25, 30 cm below the ground level |

# Device and impact area dimensions

Methods of installation (2)

STARMAX Marek Starczewski Outdoor Fitness Center ul. Rycerska 3, 83-050 Bąkowo k. Gdańska