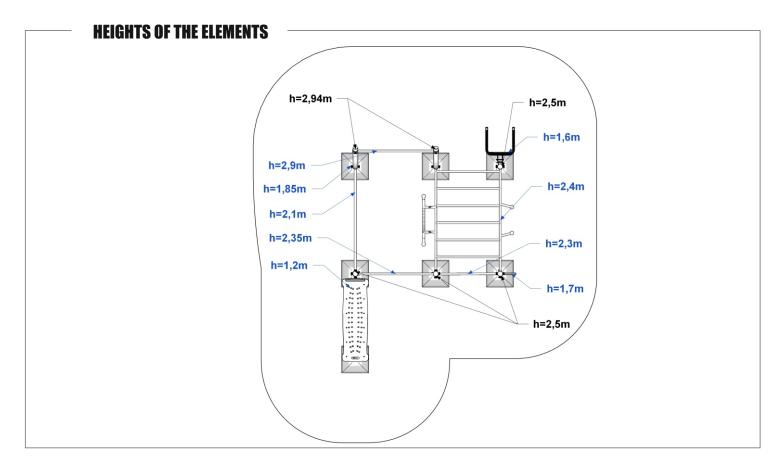

### **SET DIMENSIONS**

Set dimensions: 3,25 x 4,39 x 2,95 m Impact area dimensions: 6,4 x 7,39 m Impact area surface: 39,8 m<sup>2</sup> HIC: 1,95 m

Starmax - Outdoor Fitness Center Rycerska 3 st, 83-050 Bakowo, Poland tel. +48 884 000 884, +48 600 273 852 fitness@outdoorfitness.pl