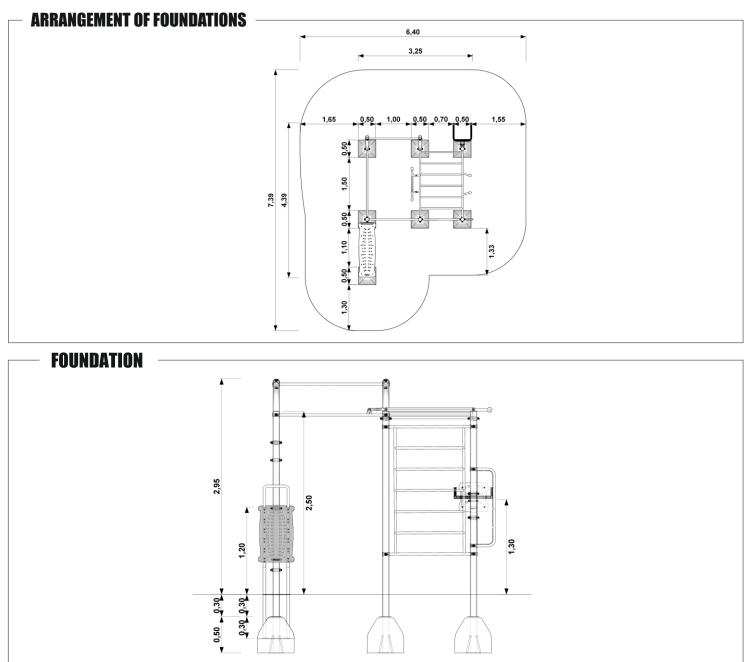

# Set S11 - Flag

Each vertical column poured with semi-dry concrete C20/25 for 80 cm below ground level. Volume of one footing min. 0,125m<sup>3</sup>. Fundations are placed 30 cm below ground level, what prevent accidential or purposeful discovery.