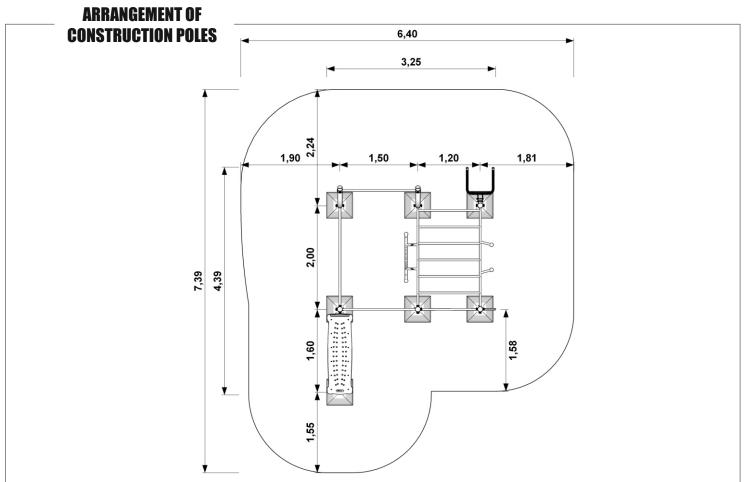

### **SET DIMENSIONS**

Set dimensions: 3,25 x 4,39 x 2,95 m Impact area dimensions: 6,4 x 7,39 m Impact area surface: 39,8 m<sup>2</sup> HIC: 1,95 m

Starmax - Outdoor Fitness Center Rycerska 3 st, 83-050 Bakowo, Poland tel. +48 884 000 884, +48 600 273 852 fitness@outdoorfitness.pl