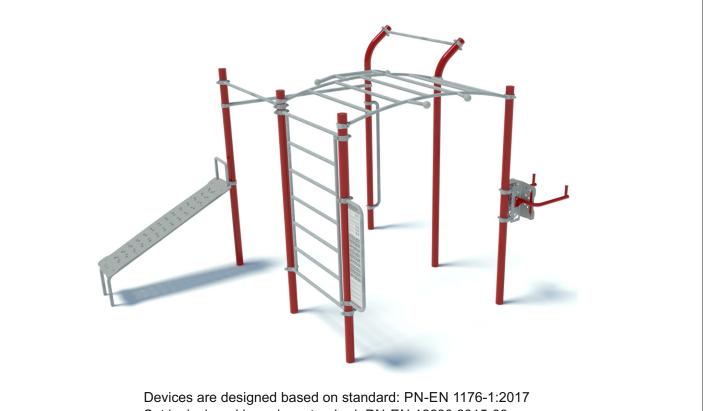

## Set S11 - Flag

### **VISUALISATION**

Set is designed based on standard: PN-EN 16630:2015-06

### **SET CONTENT**

| • | Vertical column 2,5 m              | х | 4 рс. |
|---|------------------------------------|---|-------|
| • | Column bent                        | х | 2 рс. |
| • | Vertical ladder                    | х | 1 рс. |
| • | Horizontal ladder Barbell / Hammer | х | 1 рс. |
| • | Cross bar 1,5 m                    | х | 2 рс. |
| • | Cross bar 2,0 m                    | х | 1 рс. |
| • | Handrail Flag                      | х | 1 рс. |
| • | Oblique bench Crunches             | х | 1 рс. |
| • | Handrails (with height adjustment) | х | 1 рс. |
|   | Information board on column        | х | 1 рс. |
|   |                                    |   |       |