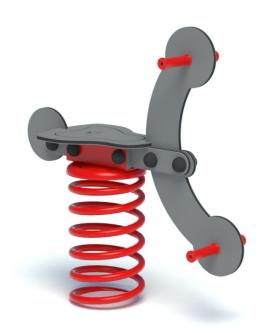

# **Data sheet**

Outdoor play equipment

Designed according to PN-EN 1176-1:2017-12 Made in Poland

Technical details:

- Device dimensions: 0,26 x 0,74m

- Height: 0,83 m

- Safety area dimensions: 2,26 x 3,14 m - Safety area: 6,24 m<sup>2</sup>

# **Material specification:**

Construction: certified steel spring, powder coated

Seat: weatherproof hdpe Sides: weatherproof hdpe

Anchoring: devices permanently anchored in the ground on a concrete

foundation of min. B12/16, 35 cm below the ground level