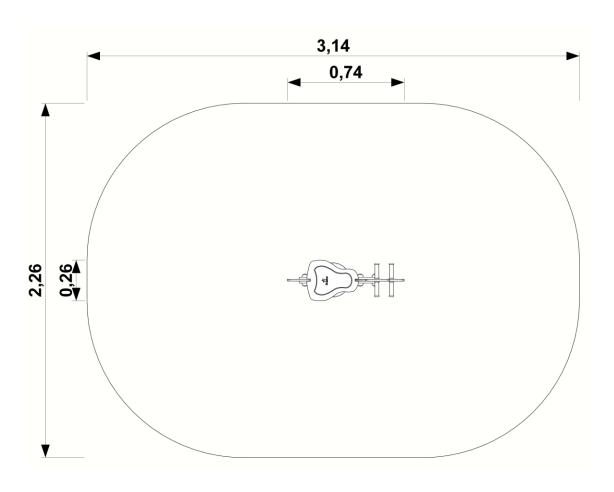

# **Data sheet**

Outdoor play equipment

Designed according to PN-EN 1176-1:2017-12 Made in Poland

Technical details:

- Device dimensions: 0,26 x 0,74m

- Height: 0,83 m

- Safety area dimensions: 2,26 x 3,14 m - Safety area: 6,24 m<sup>2</sup>

## **Device and safety area dimensions**