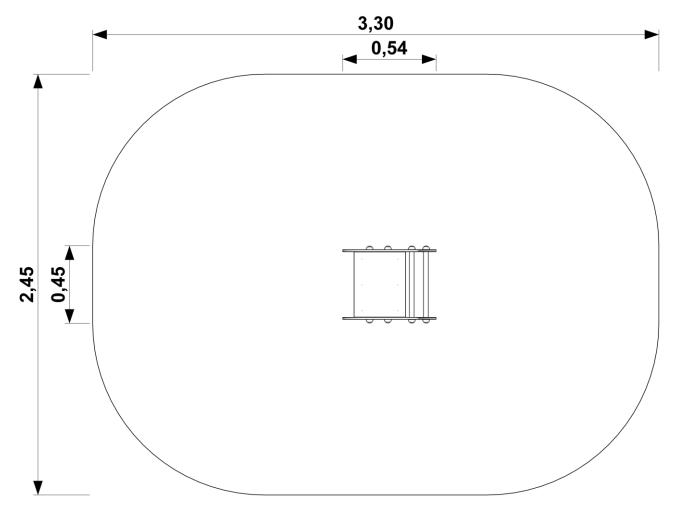

## **Data sheet**

Outdoor play equipment EN

> Designed according to PN-EN 1176-1:2017-12 Made in Poland

Technical details:

- Device dimensions: 0,45 x 0,54 m
- Height: 0,76 m
- Safety area dimensions: 2,45 x 3,30 m
  Safety area: 7,23 m<sup>2</sup>
- Free heigh of fall (HIC): 0,53 m
- Age group: 1 +

## Device and safety area dimensions