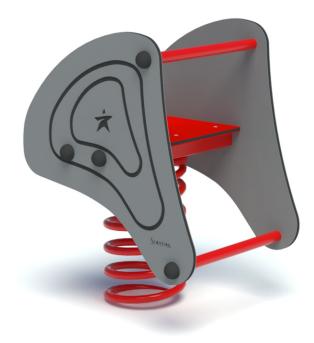

## **Data sheet**

Outdoor play equipment EN

> Designed according to PN-EN 1176-1:2017-12 Made in Poland

Technical details:

- Device dimensions: 0,45 x 0,54 m
- Height: 0,76 m
- Safety area dimensions: 2,45 x 3,30 m
  Safety area: 7,23 m<sup>2</sup>
- Free heigh of fall (HIC): 0,53 m
- Age group: 1 +

## Material specification:

| Construction: | certified steel spring, powder coated                    |
|---------------|----------------------------------------------------------|
| Seat:         | weatherproof hdpe                                        |
| Sides:        | weatherproof hdpe                                        |
| Anchoring:    | devices permanently anchored in the ground on a concrete |
| · ·           | foundation of min. B12/16, 35 cm below the ground level  |