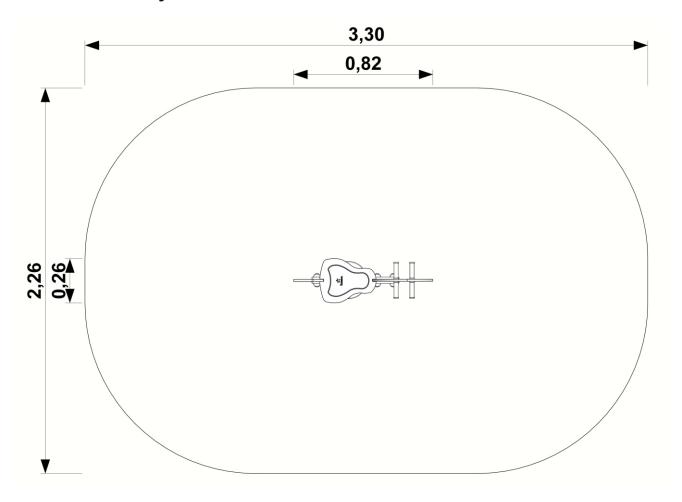

# **Data sheet**

Outdoor play equipment

Designed according to PN-EN 1176-1:2017-12 Made in Poland

Technical details:

- Device dimensions: 0,26 x 0,82 m

- Height: 0,83 m

- Safety area dimensions: 2,26 x 3,3 m - Safety area: 6,6 m<sup>2</sup>

### **Device and safety area dimensions**