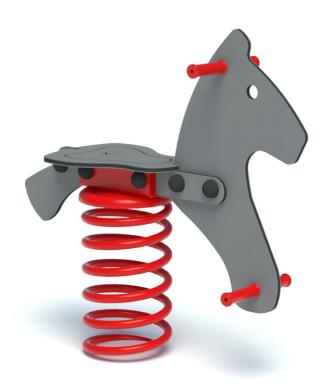

# **Data sheet**

Outdoor play equipment

Designed according to PN-EN 1176-1:2017-12 Made in Poland

Technical details:

- Device dimensions: 0,26 x 0,82 m

- Height: 0,83 m

- Safety area dimensions: 2,26 x 3,3 m - Safety area: 6,6 m<sup>2</sup>

- Free heigh of fall (HIC): 0,53 m

- Age group: 1 +

## **Material specification:**

Construction: certified steel spring, powder coated

Seat: weatherproof hdpe Sides: weatherproof hdpe

Anchoring: devices permanently anchored in the ground on a concrete

foundation of min. B12/16, 35 cm below the ground level