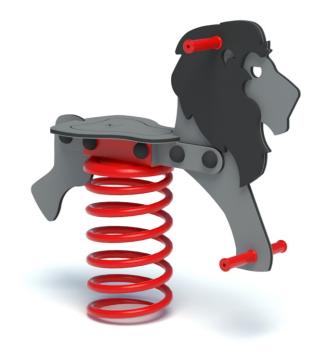

## **Data sheet**

Outdoor play equipment EN

> Designed according to PN-EN 1176-1:2017-12 Made in Poland

Technical details:

- Device dimensions: 0,26 x 0,83 m
- Height: 0,80 m
- Safety area dimensions: 2,26 x 3,33 m
  Safety area: 6,65 m<sup>2</sup>
- Free heigh of fall (HIC): 0,53 m
- Age group: 1 +

## Material specification:

| Construction: | certified steel spring, powder coated                    |
|---------------|----------------------------------------------------------|
| Seat:         | weatherproof hdpe                                        |
| Sides:        | weatherproof hdpe                                        |
| Anchoring:    | devices permanently anchored in the ground on a concrete |
| _             | foundation of min. B12/16, 35 cm below the ground level  |