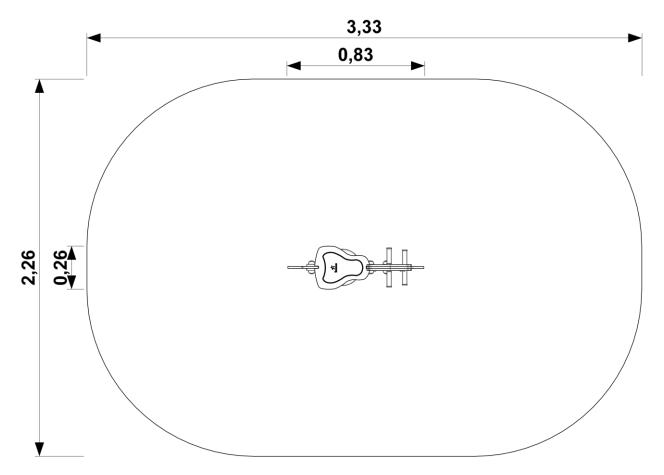

## **Data sheet**

Outdoor play equipment EN

> Designed according to PN-EN 1176-1:2017-12 Made in Poland

Technical details:

- Device dimensions: 0,26 x 0,83 m
- Height: 0,80 m
- Safety area dimensions: 2,26 x 3,33 m
  Safety area: 6,65 m<sup>2</sup>
- Free heigh of fall (HIC): 0,53 m
- Age group: 1 +

## Device and safety area dimensions