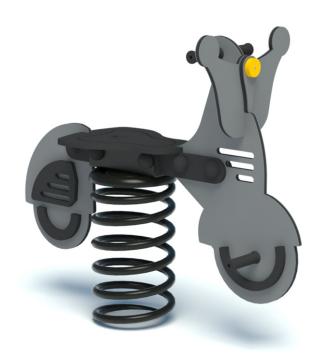

# **Data sheet**

EN

Outdoor play equipment

Designed according to PN-EN 1176-1:2017-12 Made in Poland

## **Material specification:**

Construction: certified steel spring, powder coated

Seat: weatherproof hdpe Sides: weatherproof hdpe

Anchoring: devices permanently anchored in the ground on a concrete

foundation of min. B12/16, 35 cm below the ground level