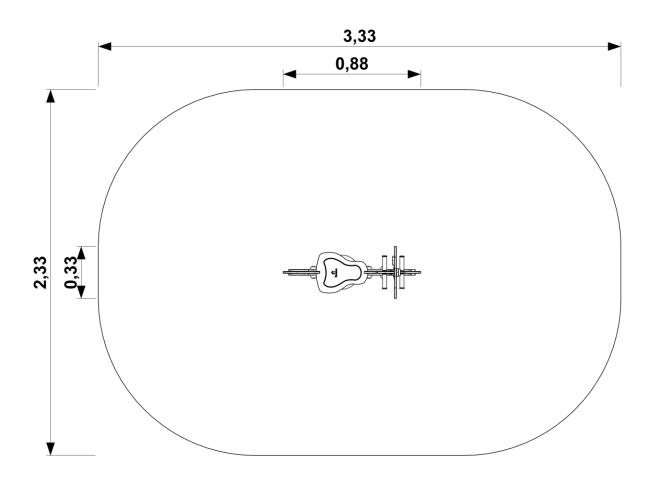

#### Technical details:

- Device dimensions: 0,33 x 0,88 m

- Height: 0,82 m

- Safety area dimensions: 2,33 x 3,33 m

- Safety area: 6,92 m<sup>2</sup>

- Free heigh of fall (HIC): 0,53 m

- Age group: 1 +

### Device and safety area dimensions