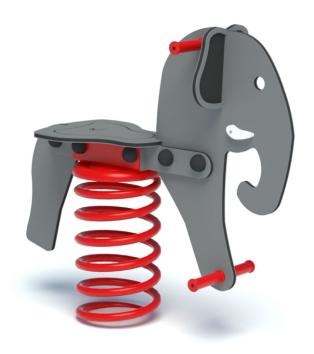

# P3009 Springer Elephant

# **Material specification:**

Construction: certified steel spring, powder coated

Seat: weatherproof hdpe weatherproof hdpe

Anchoring: devices permanently anchored in the ground on a concrete

foundation of min. B12/16, 35 cm below the ground level