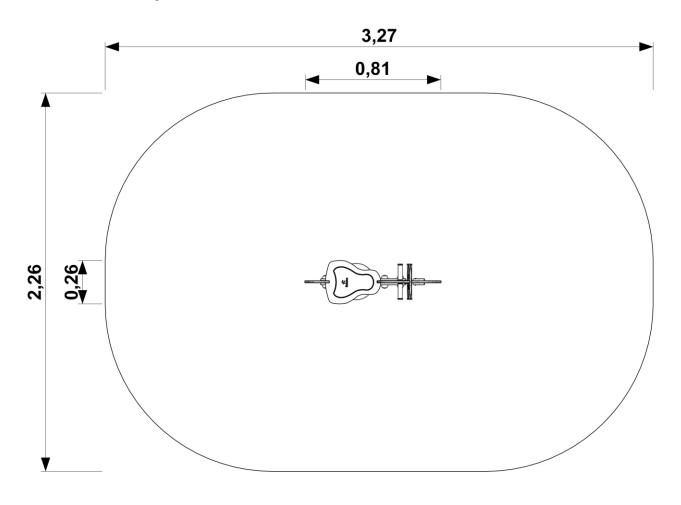

# **Data sheet**

Outdoor play equipment

Designed according to PN-EN 1176-1:2017-12 Made in Poland

Technical details:

- Device dimensions: 0,26 x 0,81 m

- Height: 0,81 m

- Safety area dimensions: 2,26 x 3,27 m - Safety area: 6,54 m<sup>2</sup>

### Device and safety area dimensions