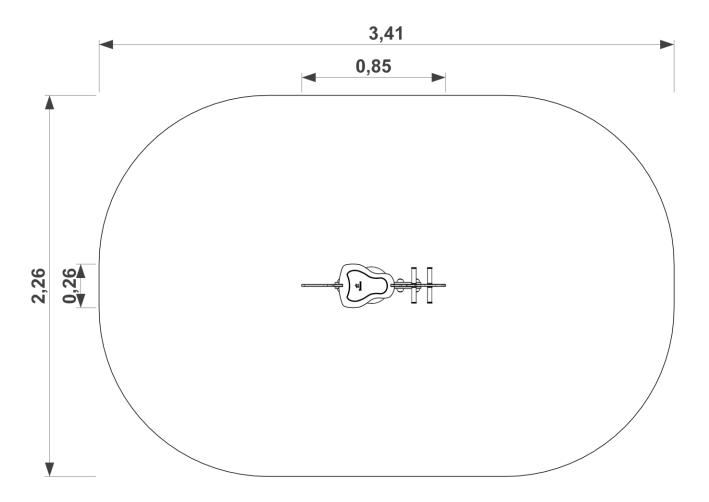

## **Data sheet**

EN Outdoor play equipment

> Designed according to PN-EN 1176-1:2017-12 Made in Poland

**Technical details:** 

- Device dimensions: 0,26 x 0,85 m
- Height: 0,81 m
- Safety area dimensions: 2,26 x 3,41 m
  Safety area: 6,85 m<sup>2</sup>
- Free heigh of fall (HIC): 0,53 m
- Age group: 1 +

## Device and safety area dimensions