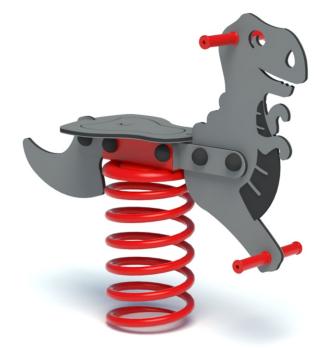

## **Data sheet**

EN Outdoor play equipment

> Designed according to PN-EN 1176-1:2017-12 Made in Poland

**Technical details:** 

- Device dimensions: 0,26 x 0,85 m
- Height: 0,81 m
- Safety area dimensions: 2,26 x 3,41 m
  Safety area: 6,85 m<sup>2</sup>
- Free heigh of fall (HIC): 0,53 m
- Age group: 1 +