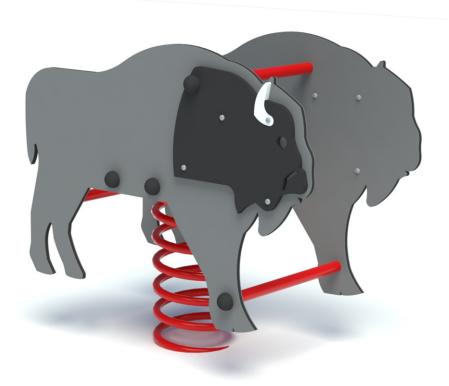

# **Data sheet**

Outdoor play equipment

Designed according to PN-EN 1176-1:2017-12 Made in Poland

Technical details:

- Device dimensions: 0,47 x 0,87 m

- Height: 0,81 m

- Safety area dimensions: 2,47 x 3,42 m - Safety area: 7,58 m<sup>2</sup>

## **Material specification:**

Construction: certified steel spring, powder coated

Seat: weatherproof hdpe Sides: weatherproof hdpe

Anchoring: devices permanently anchored in the ground on a concrete

foundation of min. B12/16, 35 cm below the ground level