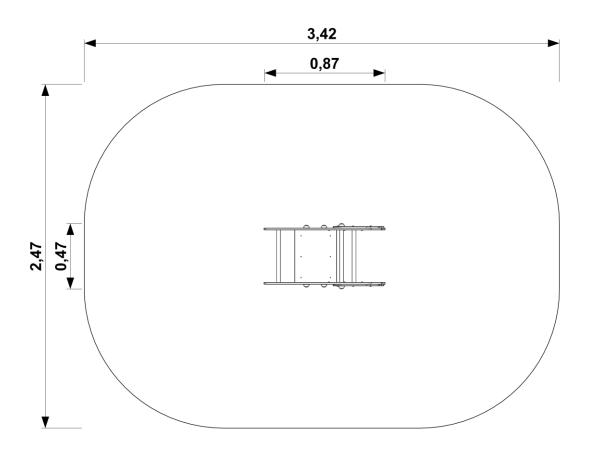

# **Data sheet**

Outdoor play equipment

Designed according to PN-EN 1176-1:2017-12 Made in Poland

Technical details:

- Device dimensions: 0,47 x 0,87 m

- Height: 0,81 m

- Safety area dimensions: 2,47 x 3,42 m - Safety area: 7,58 m<sup>2</sup>

### Device and safety area dimensions