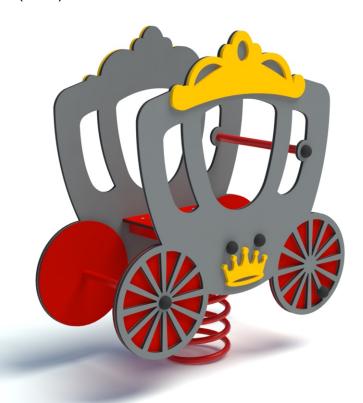

# P3012 Springer Carriage

### **Material specification:**

Construction: certified steel spring, powder coated

Seat: weatherproof hdpe weatherproof hdpe

Anchoring: devices permanently anchored in the ground on a concrete

foundation of min. B12/16, 35 cm below the ground level