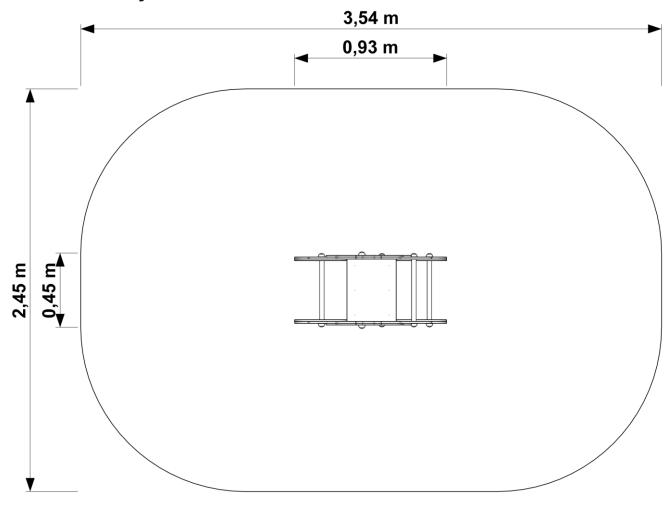

## **Data sheet**

Outdoor play equipment

Designed according to PN-EN 1176-1:2017-12 Made in Poland

Technical details:

- Device dimensions: 0,45 x 0,93 m

- Height: 1,11 m

- Safety area dimensions: 2,45 x 3,54 m - Safety area: 7,81 m<sup>2</sup>

#### Device and safety area dimensions