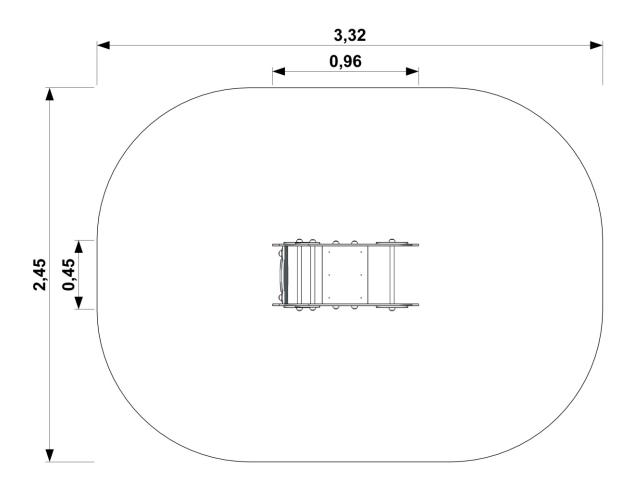

## **Data sheet**

EN

Outdoor play equipment

Designed according to PN-EN 1176-1:2017-12 Made in Poland

Technical details:

- Device dimensions: 0,45 x 0,96 m

- Height: 0,82 m

- Safety area dimensions: 2,45 x 3,32 m

- Safety area: 7,27 m<sup>2</sup>

- Free heigh of fall (HIC): 0,53 m

- Age group: 1 +

## **Device and safety area dimensions**