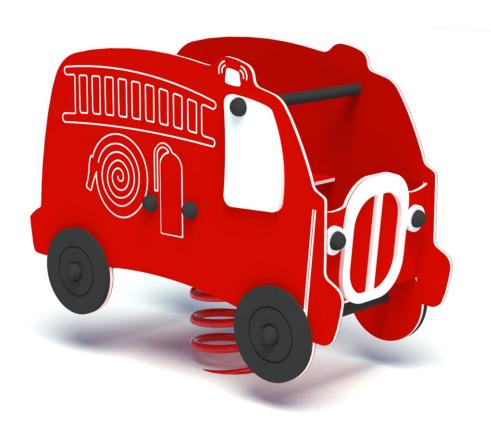

## **Data sheet**

EN

Outdoor play equipment

Designed according to PN-EN 1176-1:2017-12 Made in Poland

Technical details:

- Device dimensions: 0,45 x 0,96 m

- Height: 0,82 m

- Safety area dimensions: 2,45 x 3,32 m