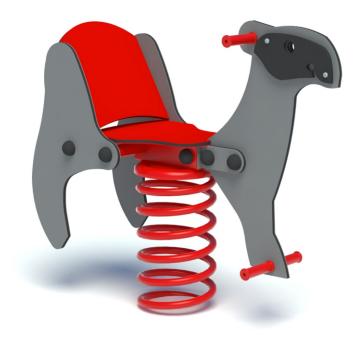

# **Data sheet**

EN Outdoor play equipment

> Designed according to PN-EN 1176-1:2017-12 Made in Poland

Technical details:

- Device dimensions: 0,35 x 0,88 m
- Height: 0,83 m
- Safety area dimensions: 2,35 x 3,55 m
  Safety area: 7,5 m<sup>2</sup>
- Free heigh of fall (HIC): 0,53 m
- Age group: 1 +

## Material specification:

| Construction: | certified steel spring, powder coated                    |
|---------------|----------------------------------------------------------|
| Seat:         | weatherproof hdpe                                        |
| Sides:        | weatherproof hdpe                                        |
| Anchoring:    | devices permanently anchored in the ground on a concrete |
| U             | foundation of min. B12/16, 35 cm below the ground level  |