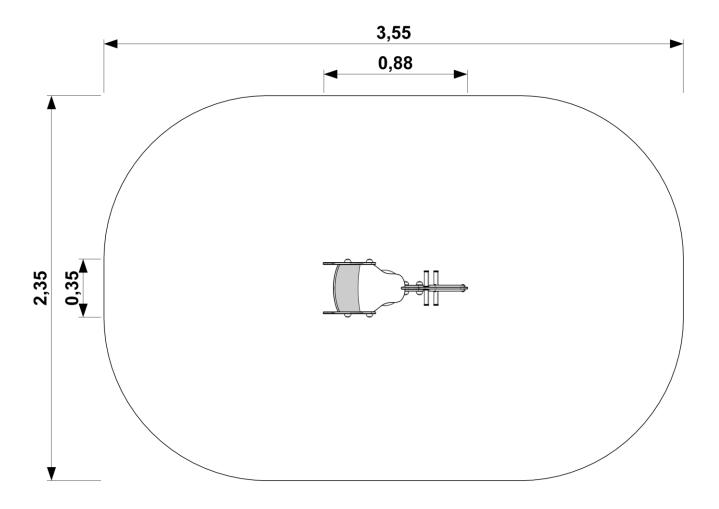

# **Data sheet**

EN Outdoor play equipment

> Designed according to PN-EN 1176-1:2017-12 Made in Poland

Technical details:

- Device dimensions: 0,35 x 0,88 m
- Height: 0,83 m
- Safety area dimensions: 2,35 x 3,55 m
  Safety area: 7,5 m<sup>2</sup>
- Free heigh of fall (HIC): 0,53 m
- Age group: 1 +

### Device and safety area dimensions