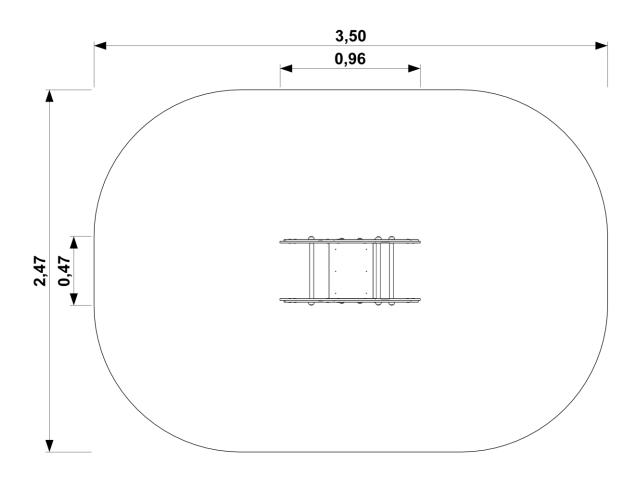

#### Technical details:

- Device dimensions: 0,47 x 0,96 m

- Height: 0,81 m

- Safety area dimensions: 2,47 x 3,50 m - Safety area: 7,79 m²

- Free heigh of fall (HIC): 0,53 m

- Age group: 1 +

### Device and safety area dimensions