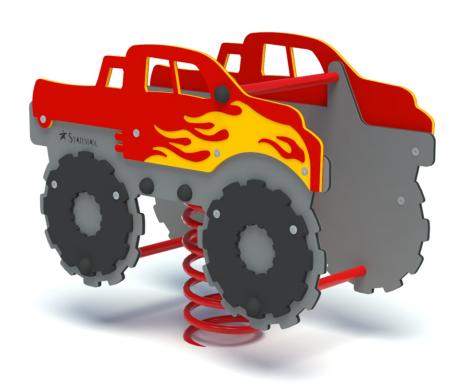

# **Data sheet**

Outdoor play equipment

Designed according to PN-EN 1176-1:2017-12 Made in Poland

#### Technical details:

- Device dimensions: 0,47 x 0,96 m

- Height: 0,81 m

- Safety area dimensions: 2,47 x 3,50 m - Safety area: 7,79 m²

- Free heigh of fall (HIC): 0,53 m

- Age group: 1 +

## **Material specification:**

Construction: certified steel spring, powder coated

Seat: weatherproof hdpe Sides: weatherproof hdpe

Anchoring: devices permanently anchored in the ground on a concrete

foundation of min. B12/16, 35 cm below the ground level