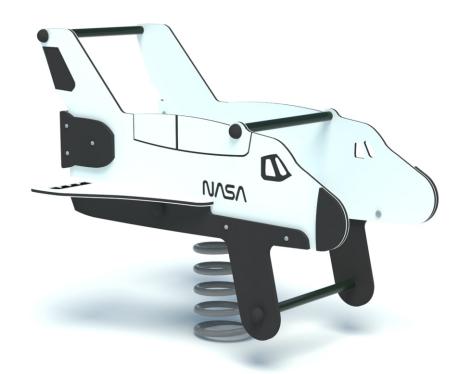

# **Data sheet**

Outdoor play equipment

Designed according to PN-EN 1176-1:2017-12 Made in Poland

Technical details:

- Device dimensions: 0,81 x 1,15 m

- Height: 0,96 m

- Safety area dimensions: 2,81 x 3,84 m - Safety area: 9,92 m²

# **Material specification:**

Construction: certified steel spring, powder coated

Seat: weatherproof hdpe weatherproof hdpe

Anchoring: devices permanently anchored in the ground on a concrete

foundation of min. B12/16, 35 cm below the ground level