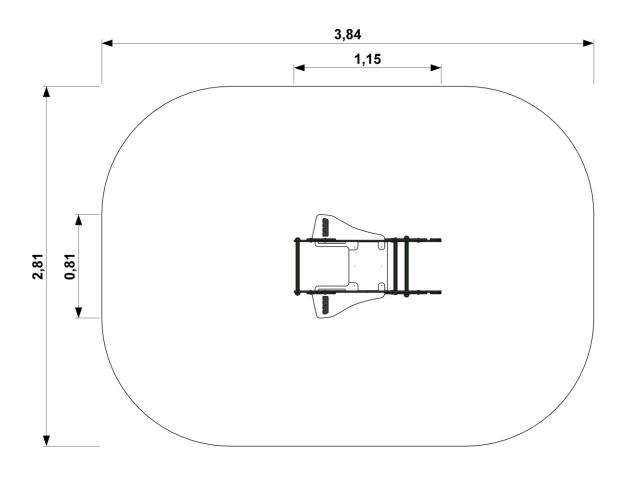

# **Data sheet**

Outdoor play equipment

Designed according to PN-EN 1176-1:2017-12 Made in Poland

Technical details:

- Device dimensions: 0,81 x 1,15 m

- Height: 0,96 m

- Safety area dimensions: 2,81 x 3,84 m - Safety area: 9,92 m²

## Device and safety area dimensions