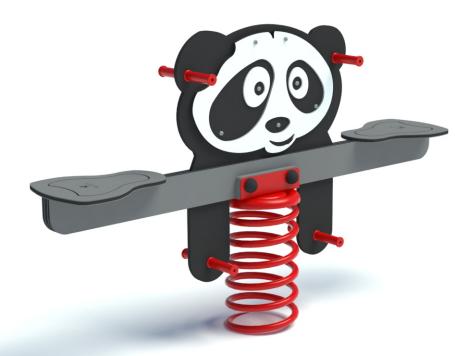

# P3019 Springer Panda

# **Material specification:**

Construction: certified steel spring, powder coated

Seat: weatherproof hdpe Sides: weatherproof hdpe

Anchoring: devices permanently anchored in the ground on a concrete

foundation of min. B12/16, 35 cm below the ground level