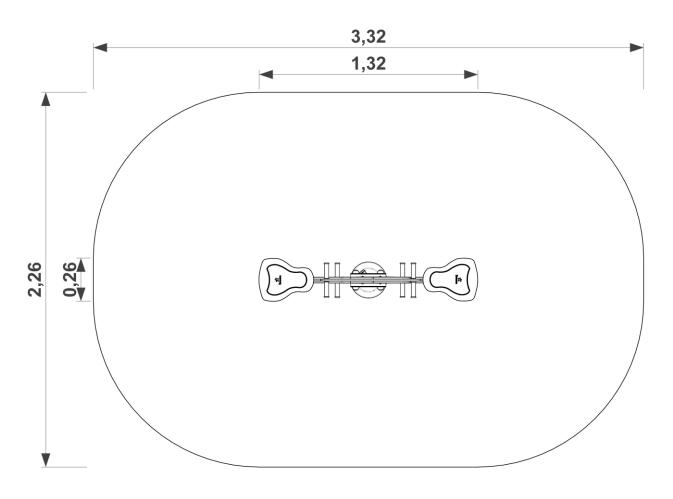

# **Data sheet**

Outdoor play equipment

Designed according to PN-EN 1176-1:2017-12 Made in Poland

Technical details:

- Device dimensions: 0,26 x 1,32 m

- Height: 0,91 m

- Safety area dimensions: 2,26 x 3,32 m - Safety area: 6,73 m<sup>2</sup>

## Device and safety area dimensions