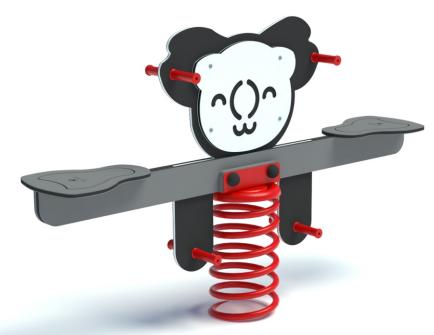

# **Data sheet**

Outdoor play equipment

Designed according to PN-EN 1176-1:2017-12 Made in Poland

Technical details:

- Device dimensions: 0,26 x 1,36 m

- Height: 0,92 m

- Safety area dimensions: 2,26 x 3,36 m - Safety area: 6,72 m<sup>2</sup>

# **Material specification:**

Construction: certified steel spring, powder coated

Seat: weatherproof hdpe Sides: weatherproof hdpe

Anchoring: devices permanently anchored in the ground on a concrete

foundation of min. B12/16, 35 cm below the ground level