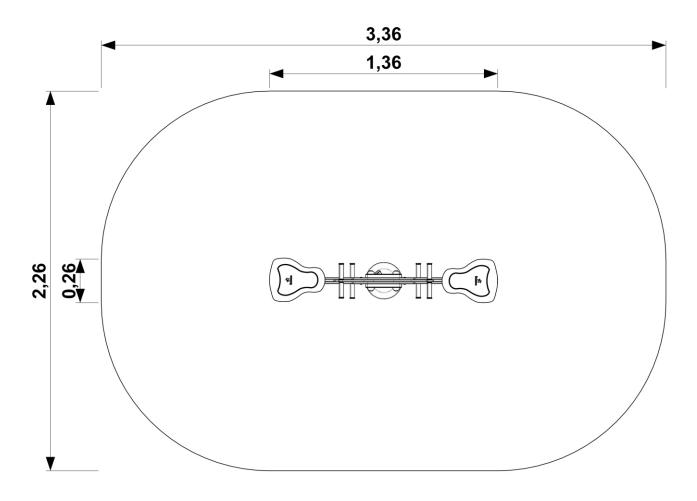

# **Data sheet**

Outdoor play equipment

Designed according to PN-EN 1176-1:2017-12 Made in Poland

Technical details:

- Device dimensions: 0,26 x 1,36 m

- Height: 0,92 m

- Safety area dimensions: 2,26 x 3,36 m - Safety area: 6,72 m<sup>2</sup>

## Device and safety area dimensions