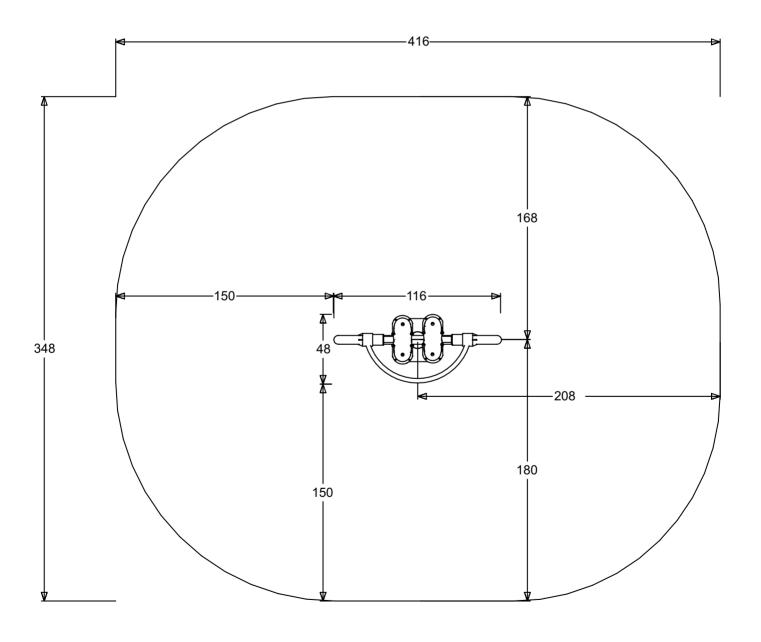

Use only original spare parts. Repair and replacement of parts may only make the manufacturer or its authorized representative.

Impact Area
Strefa upadku
Zone d'Impact
Area de Impacto
Fallraum

14 m<sup>2</sup>

Required surface: lawn, bark mulch, woodchip,sand, gravel Wymagana nawierzchnia: gleba, trawnik, mulcz z kory, drobno pokrojone kawaiki drewna, piasek, źwir Requis de surface: la pelouse, le paillis d'écorce, copeaux de bois, sable, gravier

Superficiale necessaria: erba, pacciame di corteccia, finemente tritato pezzi di legno, sabbia, ghiaia

Erforderliche Oberflächen: Gras, Rindenmulch, fein gehackt Holzstucke, Sand, Kies

Starmax Marek Starczewski Rycerska 3 st. 83-050 Bakowo, Poland fitness@outdoorfitness.pl tel.:+48 884-000-884 (PL/DE) tel.:+48 600-250-245 (EN/RU) www.outdoorfitness.pl