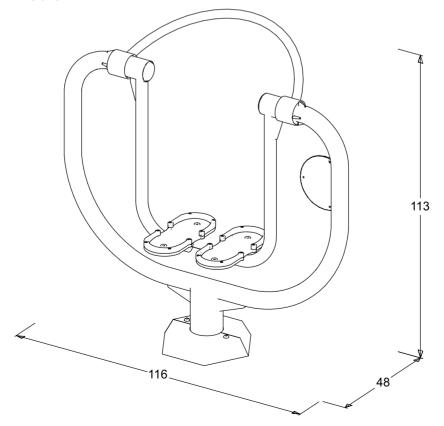

Data sheet Karta katalogowa Scheda di dati Fiche Technique Datenblatt

ΕN

**Training effect:** Training of muscles of the whole legs and hips, delicate for joints. In addition, it improves the sense of equilibrium.

#### Method of use:

Place both feet on pedals and firmly grab the handle-bar. Move your legs alternately forward and backward.

#### **Exercise difficulty:** Easy

Full safety of the equipment use can be maintained only as a result of regular control concerning damage and wear. Devices should be regularly checked for security and functionality. Fitness device for youth over 1,4 m.

Intended for one person. Maximum weight of user 100 kg.

Prepared on the basis of the following standards: PN-EN 16630: 2015

Manufactured in Poland.

Maintenance manual Instrukcja konserwacji Manuel de maintenance Manuale di manutenzione Wartungshandbuch