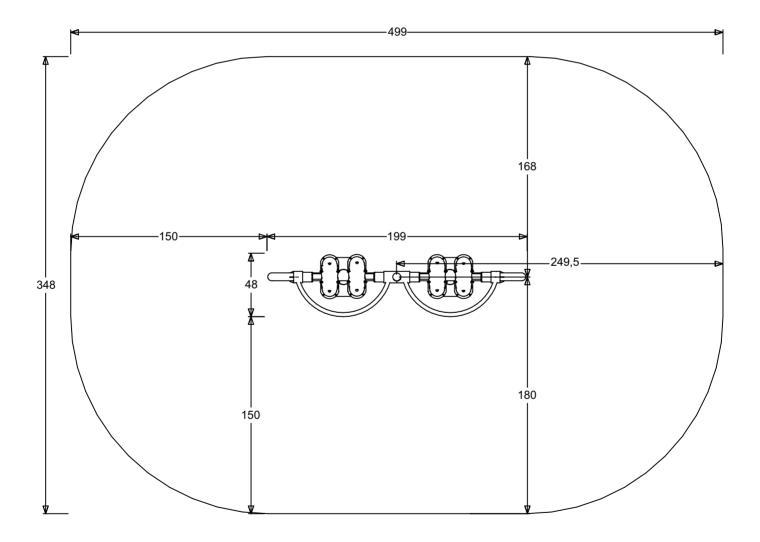

Use only original spare parts. Repair and replacement of parts may only make the manufacturer or its authorized representative.

Impact Area
Strefa upadku
Zone d'Impact
Area de Impacto
Fallraum

17,36 m<sup>2</sup>

Required surface: lawn, bark mulch, woodchip,sand, gravel Wymagana nawierzchnia: gleba, trawnik, mulcz z kory, drobno pokrojone kawaiki drewna, piasek, źwir Requis de surface: la pelouse, le paillis d'écorce, copeaux de bois, sable, gravier Superficiale necessaria: erba, pacciame di corteccia, finemente tritato pezzi di legno, sabbia, ghiaia Erforderliche Oberflächen: Gras, Rindenmulch, fein gehackt

Holzstьcke, Sand, Kies

Footing plan
Plan fundamentowania
Implanation
Implanación
Fundamentplan

Starmax Marek Starczewski Rycerska 3 st. 83-050 Bakowo, Poland fitness@outdoorfitness.pl tel.:+48 884-000-884 (PL/DE) tel.:+48 600-250-245 (EN/RU) www.outdoorfitness.pl