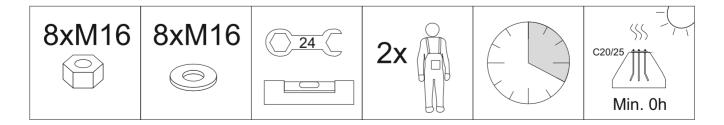

m

17,36 m<sup>2</sup>

Required surface: lawn, bark mulch, woodchip,sand, gravel Wymagana nawierzchnia: gleba, trawnik, mulcz z kory, drobno pokrojone kawaiki drewna, piasek, źwir Requis de surface: la pelouse, le paillis d'écorce, copeaux de bois, sable, gravier Superficiale necessaria: erba, pacciame di corteccia, finemente tritato pezzi di legno, sabbia, ghiaia Erforderliche Oberflächen: Gras, Rindenmulch, fein gehackt



Holzstьcke, Sand, Kies













Footing plan
Plan fundamentowania
Implanation
Implanación
Fundamentplan





Starmax Marek Starczewski Rycerska 3 st. 83-050 Bakowo, Poland fitness@outdoorfitness.pl tel.:+48 884-000-884 (PL/DE) tel.:+48 600-250-245 (EN/RU) www.outdoorfitness.pl













Footing plan
Plan fundamentowania
Implanation
Implanación
Fundamentplan





Starmax Marek Starczewski Rycerska 3 st. 83-050 Bakowo, Poland fitness@outdoorfitness.pl tel.:+48 884-000-884 (PL/DE) tel.:+48 600-250-245 (EN/RU) www.outdoorfitness.pl