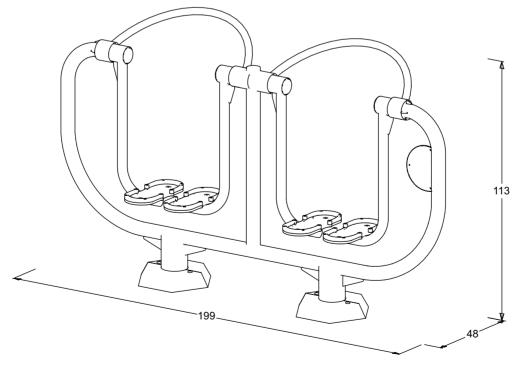

Data sheet Karta katalogowa Scheda di dati Fiche Technique Datenblatt

EN

**Training effect:** Training of muscles of the whole legs and hips, delicate for joints. In addition, it improves the sense of equilibrium.

#### Method of use:

Place both feet on pedals and firmly grab the handle-bar. Move your legs alternately forward and backward.

**Exercise difficulty:** Easy

Full safety of the equipment use can be maintained only as a result of regular control concerning damage and wear. Devices should be regularly checked for security and functionality. Fitness device for youth over 1,4 m.

Intended for one person. Maximum weight of user 100 kg.

Prepared on the basis of the following standards: PN-EN 16630: 2015

Manufactured in Poland.

Maintenance manual Instrukcja konserwacji Manuel de maintenance Manuale di manutenzione Wartungshandbuch