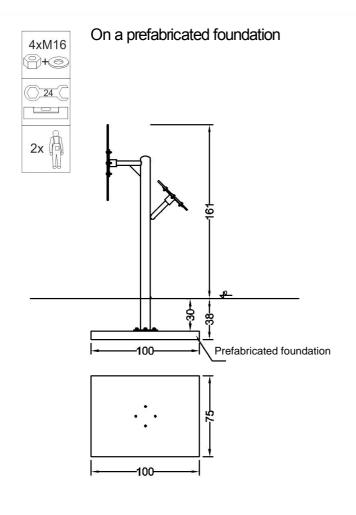

## Installation method (2 options)

| Material specification |                                                                                                                                           |
|------------------------|-------------------------------------------------------------------------------------------------------------------------------------------|
| Construction           | 88.9 mm pole, powder coated                                                                                                               |
| Other pipes            | 42.4 mm pipes, powder coated                                                                                                              |
| Screw connections      | stainless steel                                                                                                                           |
| Standard colors        | grey (RAL 9006) and green (RAL 6018)                                                                                                      |
| Foundation             | device founded in the ground on prefabricated foundation or foundation with poured concrete, class min. C20/25, 30 cm below ground level. |