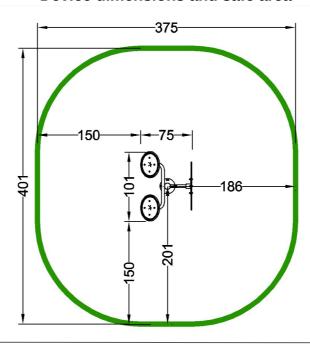

## Device dimensions and safe area

## OF2-03+04 Tai Chi Wheels Big and Small

ΕN

| Technical information  |                                         |
|------------------------|-----------------------------------------|
| Device dimensions      | 0,75 x 1,01 m                           |
| Total height           | 1,61 m                                  |
| Safe area dimensions   | 3,75 x 4,01 m                           |
| Safe zone area         | 13,12 m²                                |
| Free Fall Height (HIC) | -                                       |
| Maximum user weight    | 120 kg                                  |
| Target User Group      | adults and adolescents over 140 cm tall |
| Standard               | PN-EN 16630:2015-06                     |
| Country of production  | Poland                                  |