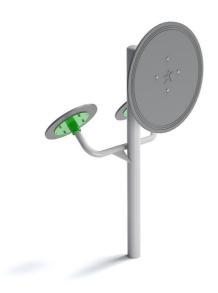

## OF2-03+04 Tai Chi Wheels Big and Small

ΕN

| Technical information  |                                         |
|------------------------|-----------------------------------------|
| Device dimensions      | 0,75 x 1,01 m                           |
| Total height           | 1,61 m                                  |
| Safe area dimensions   | 3,75 x 4,01 m                           |
| Safe zone area         | 13,12 m²                                |
| Free Fall Height (HIC) | -                                       |
| Maximum user weight    | 120 kg                                  |
| Target User Group      | adults and adolescents over 140 cm tall |
| Standard               | PN-EN 16630:2015-06                     |
| Country of production  | Poland                                  |

| Material specification |                                                                                                                                           |
|------------------------|-------------------------------------------------------------------------------------------------------------------------------------------|
| Construction           | 88.9 mm pole, powder coated                                                                                                               |
| Other pipes            | 42.4 mm pipes, powder coated                                                                                                              |
| Screw connections      | stainless steel                                                                                                                           |
| Standard colors        | grey (RAL 9006) and green (RAL 6018)                                                                                                      |
| Foundation             | device founded in the ground on prefabricated foundation or foundation with poured concrete, class min. C20/25, 30 cm below ground level. |