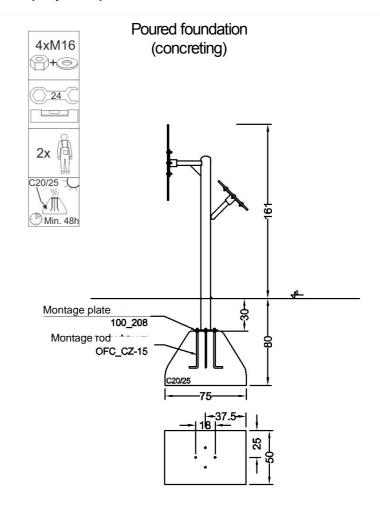

## Installation method (2 options)

| Material specification |                                                                                                                                           |
|------------------------|-------------------------------------------------------------------------------------------------------------------------------------------|
| Construction           | 88.9 mm pole, powder coated                                                                                                               |
| Other pipes            | 42.4 mm pipes, powder coated                                                                                                              |
| Screw connections      | stainless steel                                                                                                                           |
| Standard colors        | grey (RAL 9006) and green (RAL 6018)                                                                                                      |
| Foundation             | device founded in the ground on prefabricated foundation or foundation with poured concrete, class min. C20/25, 30 cm below ground level. |