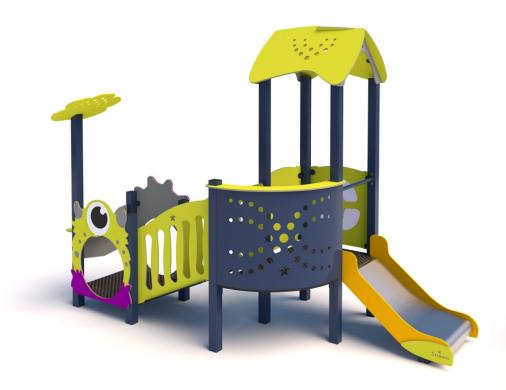

# **Data sheet**

EN

Outdoor play equipment

Designed according to PN-EN 1176-1:2017-12 Made in Poland

Technical details:

- Device dimensions: 4,00 x 1,81 m

- Height: 2,59 m

- Safety area dimensions: 7,00 x 4,81 m

- Safety area: 28,5 m<sup>2</sup>

- Free heigh of fall (HIC): 0,55 m

- Age group: 2 +

### **Material specification:**

Construction: steel profile 80 x 80 x 3 mm, powder coated

Platform: weatherproof hdpe Button

Barriers: weatherproof hdpe Roof: weatherproof hdpe

Slide: stainless steel Connectings: stainless steel

Anchoring: devices permanently anchored in the ground on a concrete

foundation of min. B12/16, 50 cm below the ground level