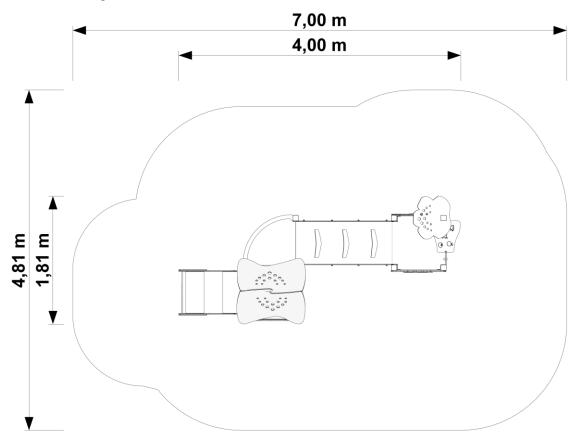

# **Data sheet**

EN

Outdoor play equipment

Designed according to PN-EN 1176-1:2017-12 Made in Poland

Technical details:

- Device dimensions: 4,00 x 1,81 m

- Height: 2,59 m

- Safety area dimensions: 7,00 x 4,81 m

- Safety area: 28,5 m<sup>2</sup>

- Free heigh of fall (HIC): 0,55 m

- Age group: 2 +

## **Device and safety area dimensions**