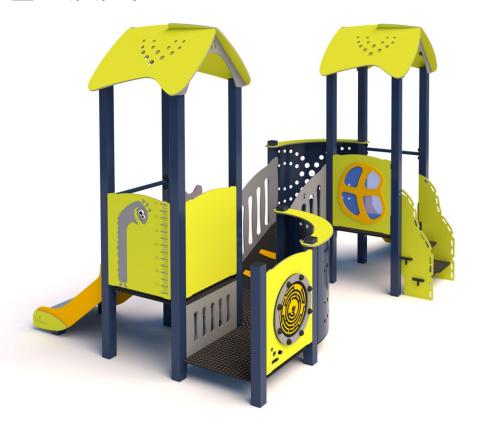

## **Data sheet**

EN

Outdoor play equipment

Designed according to PN-EN 1176-1:2017-12 Made in Poland

Technical details:

- Device dimensions: 4,06 x 2,70 m

- Height: 2,61 m

- Safety area dimensions: 7,00 x 5,70 m

- Safety area: 30,68 m<sup>2</sup>

- Free heigh of fall (HIC): 0,55 m

- Age group: 2 +

Available colors:

## **Material specification:**

Construction: steel profile 80 x 80 x 3 mm, powder coated

Platform: weatherproof hdpe Button

Barriers: weatherproof hdpe/ powder coated steel

Roof: weatherproof hdpe

Slide: stainless steel Connectings: stainless steel