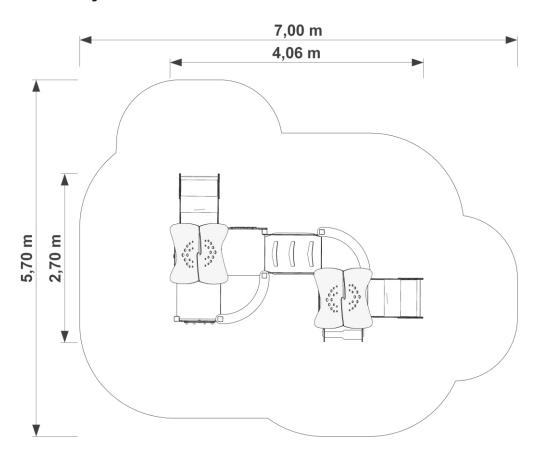

## **Device and safety area dimensions**

## **Data sheet**

EN

Outdoor play equipment

Designed according to PN-EN 1176-1:2017-12 Made in Poland

Technical details:

- Device dimensions: 4,06 x 2,70 m

- Height: 2,61 m

- Safety area dimensions: 7,00 x 5,70 m

- Safety area: 30,68 m<sup>2</sup>

- Free heigh of fall (HIC): 0,55 m

- Age group: 2 +

Available colors: