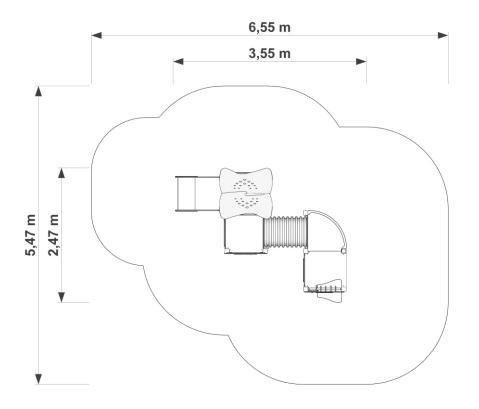

## Data sheet

EN Outdoor play equipment

Designed according to PN-EN 1176-1:2017-12 Made in Poland

Technical details:

- Device dimensions: 3,55 x 2,47 m
- Height: 2,59 m
- Safety area dimensions: 6,55 x 5,47 m
- Safety area: 27,42 m<sup>2</sup>
- Free heigh of fall (HIC): 0,55 m
- Age group: 2 +

## Device and safety area dimensions