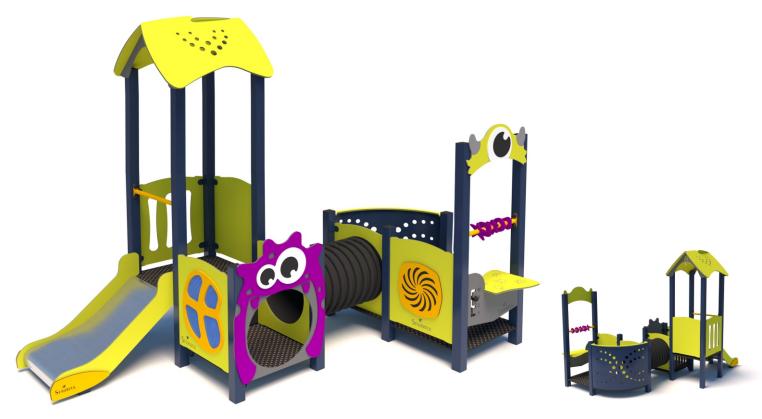

## Data sheet

EN Outdoor play equipment

Designed according to PN-EN 1176-1:2017-12 Made in Poland

Technical details:

- Device dimensions: 3,55 x 2,47 m
- Height: 2,59 m
- Safety area dimensions: 6,55 x 5,47 m
- Safety area: 27,42 m<sup>2</sup>
- Free heigh of fall (HIC): 0,55 m
- Age group: 2 +

## Material specification:

| Construction: | steel profile 80 x 80 x 3 mm, powder coated              |
|---------------|----------------------------------------------------------|
| Platform:     | weatherproof hdpe Button                                 |
| Barriers:     | weatherproof hdpe/ powder coated steel                   |
| Roof:         | weatherproof hdpe                                        |
| Slide:        | stainless steel                                          |
| Connectings:  | stainless steel                                          |
| Anchoring:    | devices permanently anchored in the ground on a concrete |
| -             | foundation of min. B12/16, 50 cm below the ground level  |