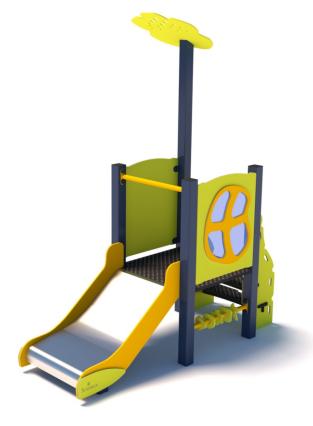

## **Data sheet**

EN

Outdoor play equipment

Designed according to PN-EN 1176-1:2017-12 Made in Poland

Technical details:

- Device dimensions: 1,07 x 2,00 m

- Height: 2,40m

- Safety area dimensions: 4,07 x 5,00 m

- Safety area: 16,81 m<sup>2</sup>

- Free heigh of fall (HIC): 0,55 m

- Age group: 2 +

Available colors:

## **Material specification:**

Construction: steel profile 80 x 80 x 3 mm, powder coated

Platform: weatherproof hdpe Button

Barriers: weatherproof hdpe/ powder coated steel

Roof: weatherproof hdpe

Slide: stainless steel
Connectings: stainless steel