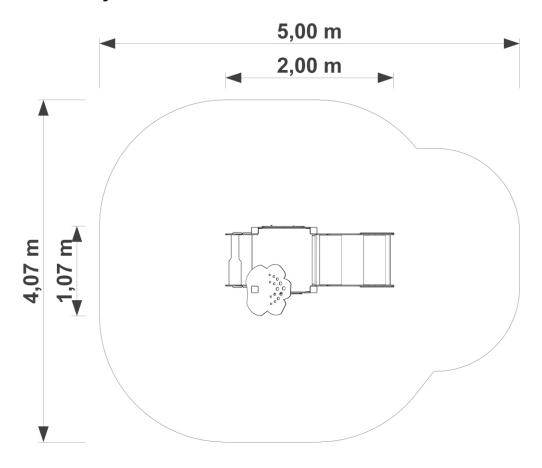

## **Data sheet**

EN

Outdoor play equipment

Designed according to PN-EN 1176-1:2017-12 Made in Poland

Technical details:

- Device dimensions: 1,07 x 2,00 m

- Height: 2,40m

- Safety area dimensions: 4,07 x 5,00 m

- Safety area: 16,81 m<sup>2</sup>

- Free heigh of fall (HIC): 0,55 m

- Age group: 2 +

Available colors:

## **Device and safety area dimensions**