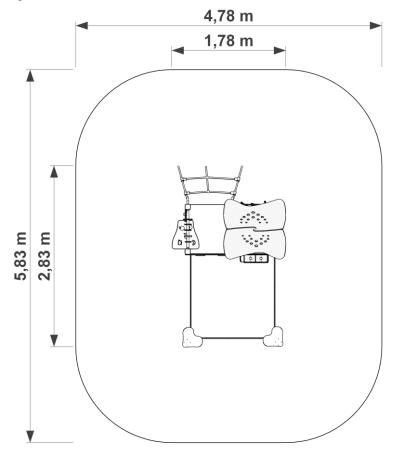

EN Outdoor play equipment

Designed according to PN-EN 1176-1:2017-12 Made in Poland

Technical details:

- Device dimensions: 1,78 x 2,83 m
- Height: 2,59 m
- Safety area dimensions: 4,78 x 5,83 m
- Safety area: 25,96 m<sup>2</sup>
- Free heigh of fall (HIC): 0,55 m
- Age group: 1 +

## Device and safety area dimensions