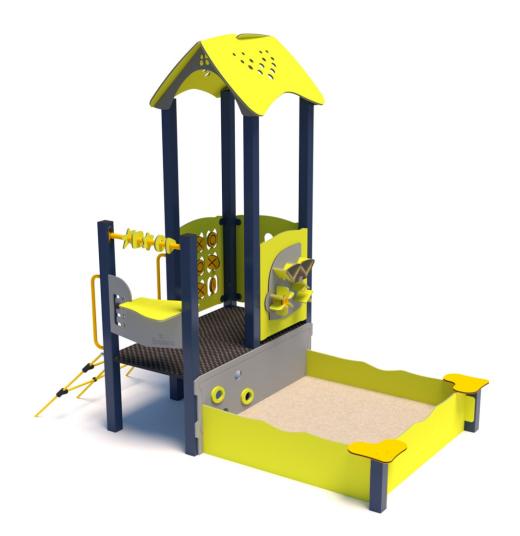

EN Outdoor play equipment

Designed according to PN-EN 1176-1:2017-12 Made in Poland

Technical details:

- Device dimensions: 1,78 x 2,83 m
- Height: 2,59 m
- Safety area dimensions: 4,78 x 5,83 m
- Safety area: 25,96 m<sup>2</sup>
- Free heigh of fall (HIC): 0,55 m
- Age group: 1 +

## Material specification:

| Construction: | steel profile 80 x 80 x 3 mm, powder coated                                                                      |
|---------------|------------------------------------------------------------------------------------------------------------------|
| Platform:     | weatherproof hdpe Button                                                                                         |
| Barriers:     | weatherproof hdpe                                                                                                |
| Roof:         | weatherproof hdpe                                                                                                |
| Connectings:  | stainless steel                                                                                                  |
| Anchoring:    | devices permanently anchored in the ground on a concrete foundation of min. B12/16, 50 cm below the ground level |