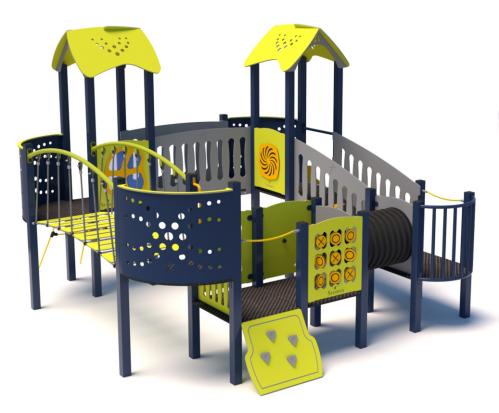

# **Data sheet**

Outdoor play equipment

Designed according to PN-EN 1176-1:2017-12 Made in Poland

## Technical details:

- Device dimensions: 5,04 x 4,40 m

- Height: 2,99 m

- Safety area dimensions: 8,04, x 7,40 m

- Safety area: 48,50 m<sup>2</sup>

- Free heigh of fall (HIC): 0,95 m

- Age group: 2 +

## **Material specification:**

Construction: steel profile 80 x 80 x 3 mm, powder coated

Platform: weatherproof hdpe Button

Barriers: weatherproof hdpe Roof: weatherproof hdpe

Slide: stainless steel Connectings: stainless steel