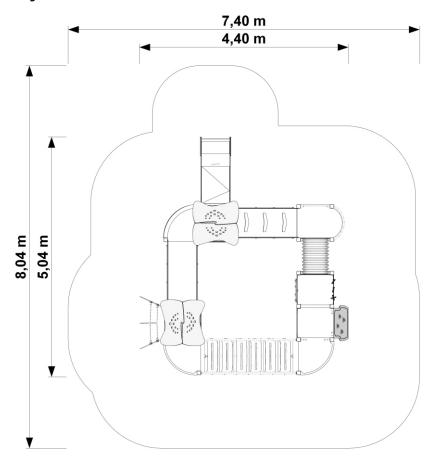

## Technical details:

- Device dimensions: 5,04 x 4,40 m

- Height: 2,99 m

- Safety area dimensions: 8,04, x 7,40 m

- Safety area: 48,50 m<sup>2</sup>

- Free heigh of fall (HIC): 0,95 m

- Age group: 2 +

### **Device and safety area dimensions**