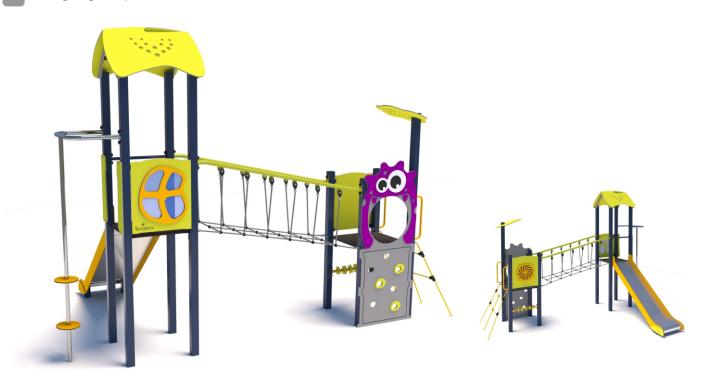

#### Technical details:

- Device dimensions: 4,72 x 2,88 m

- Height: 3,39 m

- Safety area dimensions: 7,72 x 6,28 m

- Safety area: 34,0 m<sup>2</sup>

- Free heigh of fall (HIC): 1,35 m

- Age group: 3 +