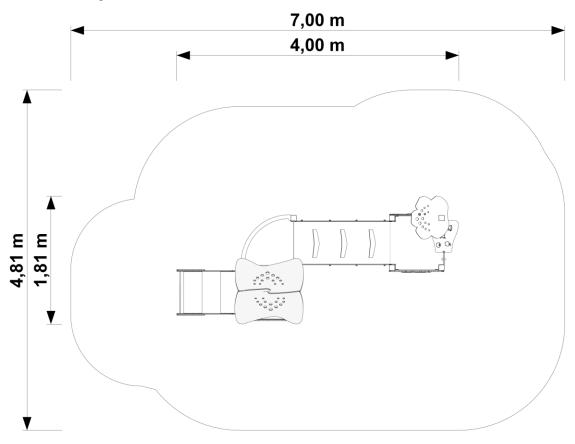

#### Technical details:

- Device dimensions: 4,72 x 2,88 m

- Height: 3,39 m

- Safety area dimensions: 7,72 x 6,28 m

- Safety area: 34,0 m<sup>2</sup>

- Free heigh of fall (HIC): 1,35 m

- Age group: 3 +

### Device and safety area dimensions