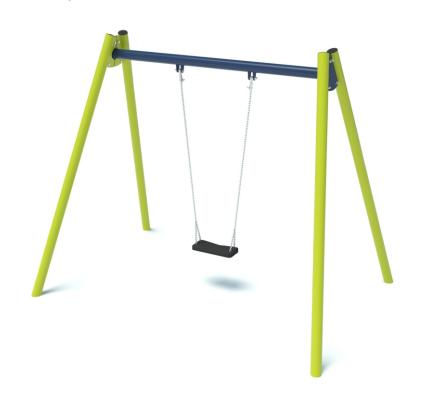

# **Data sheet**

Outdoor play equipment

Designed according to PN-EN 1176-1:2017-12 and PN-EN 1176-2:2017-12 Made in Poland

Technical details:

- Device dimensions: 2,90 x 2,00 m

- Height: 2,34 m

- Safety area dimensions: 6,70 x 1,8 m (5,70 x 1,8 m)\* - Safety area: 12,06 m² (10,26 m²)

- Free heigh of fall (HIC): 1,26 m

- Age group: 1 +

\*if applies to installation on a synthetic surface