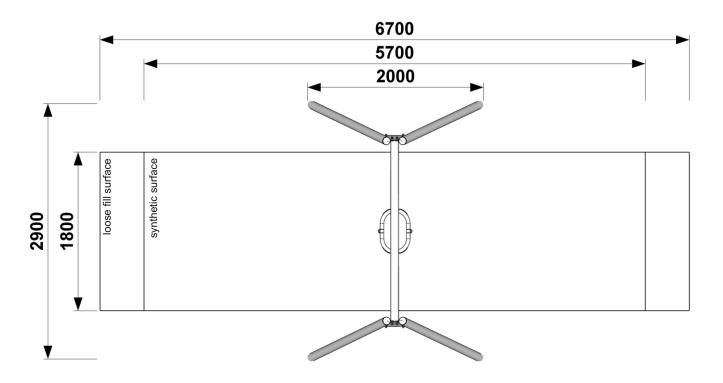

# **Data sheet**

Outdoor play equipment

Designed according to PN-EN 1176-1:2017-12 and PN-EN 1176-2:2017-12 Made in Poland

Technical details:

- Device dimensions: 2,90 x 2,00 m

- Height: 2,34 m

- Safety area dimensions: 6,70 x 1,8 m (5,70 x 1,8 m)\* - Safety area: 12,06 m² (10,26 m²)

- Free heigh of fall (HIC): 1,26 m

- Age group: 1 +

\*if applies to installation on a synthetic surface

## Device and safety area dimensions