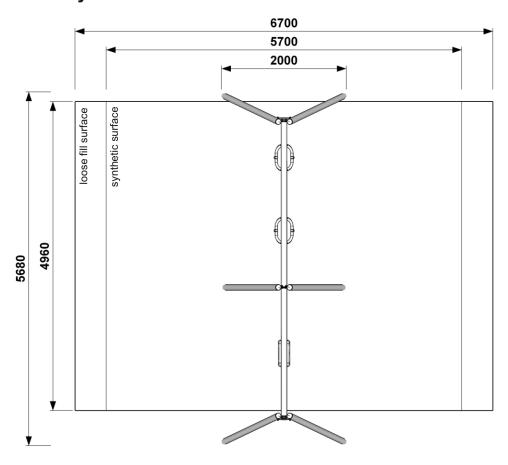

## **Data sheet**

Outdoor play equipment

Designed according to PN-EN 1176-1:2017-12 and PN-EN 1176-2:2017-12 Made in Poland

Technical details:

- Device dimensions: 5,68 x 2,00 m

- Height: 2,34 m

- Safety area dimensions: 6,70 x 4,96 m (5,70 x 4,96 m)\*

- Safety area: 33,23 m<sup>2</sup> (28,273 m<sup>2</sup>)\* - Free heigh of fall (HIC): 1,26 m

- Age group: 1 +

\*if applies to installation on a synthetic surface

Available colors:

Available seat type:

## Device and safety area dimensions