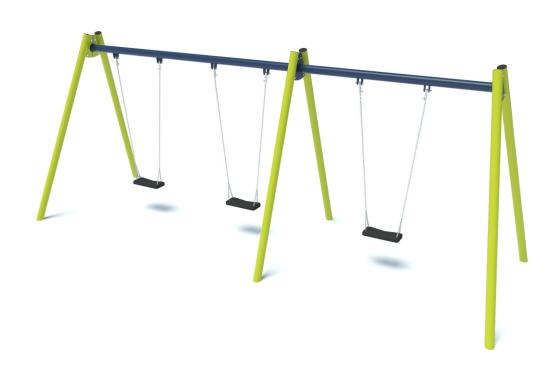

## **Data sheet**

Outdoor play equipment

Designed according to PN-EN 1176-1:2017-12 and PN-EN 1176-2:2017-12 Made in Poland

Technical details:

- Device dimensions: 5,68 x 2,00 m

- Height: 2,34 m

- Safety area dimensions: 6,70 x 4,96 m (5,70 x 4,96 m)\*

- Safety area: 33,23 m<sup>2</sup> (28,273 m<sup>2</sup>)\* - Free heigh of fall (HIC): 1,26 m

- Age group: 1 +

\*if applies to installation on a synthetic surface

Available colors:

Available seat type: