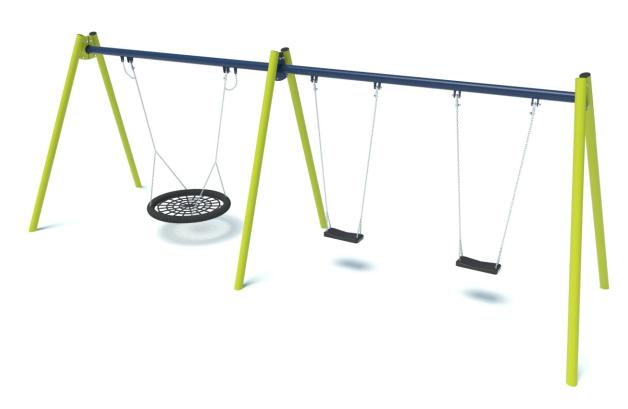

## **Data sheet**

Outdoor play equipment

Designed according to PN-EN 1176-1:2017-12 and PN-EN 1176-2:2017-12 Made in Poland

Technical details:

- Device dimensions: 6,39 x 2,00 m

- Height: 2,34 m

- Safety area dimensions: 6,70 x 5,57 m (5,70 x 5,57 m)\*

- Safety area: 37,32 m² (31,75 m²)\* - Free heigh of fall (HIC): 1,25 m

- Age group: 1 +

\*if applies to installation on a synthetic surface

Available colors:

Available seat type:

## **Material specification:**

Construction: steel pipe 88,9 x 3,6 mm, powder coated

Suspension: stainless steel

Seat: rubber with an aluminum insert

Anchoring: devices permanently anchored in the ground on a concrete

foundation of min. B12/16, 50 cm below the ground level