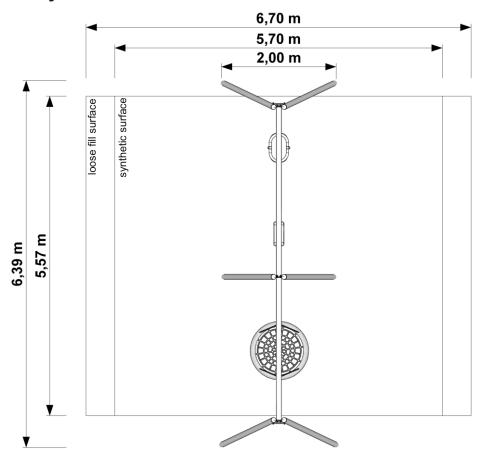

## **Data sheet**

Outdoor play equipment

Designed according to PN-EN 1176-1:2017-12 and PN-EN 1176-2:2017-12 Made in Poland

Technical details:

- Device dimensions: 6,39 x 2,00 m

- Height: 2,34 m

- Safety area dimensions: 6,70 x 5,57 m (5,70 x 5,57 m)\*

- Safety area: 37,32 m² (31,75 m²)\* - Free heigh of fall (HIC): 1,25 m

- Age group: 1 +

\*if applies to installation on a synthetic surface

Available colors:

Available seat type:

## Device and safety area dimensions