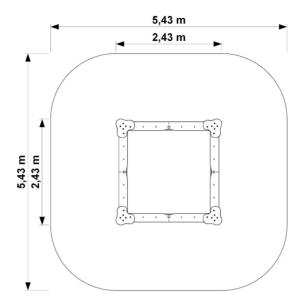

#### Technical data

- Device size: 2,43 x 2,43 m

- Total height: 0,37 m

- Impact area dimensions: 5,43 x 5,43 m

- Impact area: 27,57 m<sup>2</sup>

- Free fall height (HIC): 0,37 m

- Age: 0-3, 3+

### **Device and impact area dimensions**