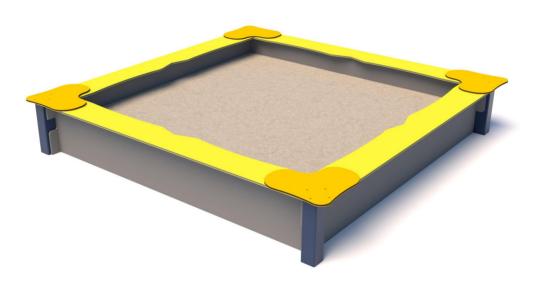

# P3202 - Sandbox 190x190

#### Technical data

- Device size: 2,43 x 2,43 m

- Total height: 0,37 m

- Impact area dimensions: 5,43 x 5,43 m

- Impact area: 27,57 m<sup>2</sup>

- Free fall height (HIC): 0,37 m

- Age: 0-3, 3+

### **Material specification:**

Construction: steel profile 80 x 80 mm, galvanized and powder coated

galvanized folded sheet

Seat: weatherproof HDPE

Anchor: devices permanently anchored in the ground on a concrete foundation of