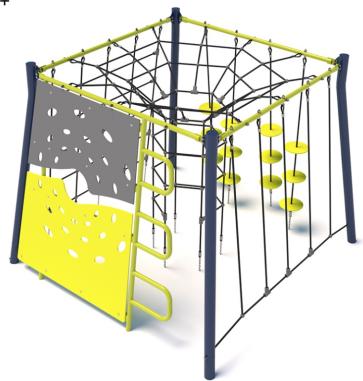

# **Data sheet**

EN

Outdoor play equipment

Designed according to PN-EN 1176-1:2017-12 Made in Poland

Technical details:

- Device dimensions: 2,65 x 2,58 m

- Height: 2,10 m

- Safety area dimensions: 6,33 x 6,26 m

- Safety area: 36,67 m<sup>2</sup>

- Free heigh of fall (HIC): 2,0 m

- Age group: 4 +

## Material specification:

Construction: steel profile 80 x 80 x 3 mm, powder coated

Lines: polypropylene, diameter 16 mm, with a steel core

Walls: weatherproof hdpe

Connectings: stainless steel

Anchoring: devices permanently anchored in the ground on a concrete