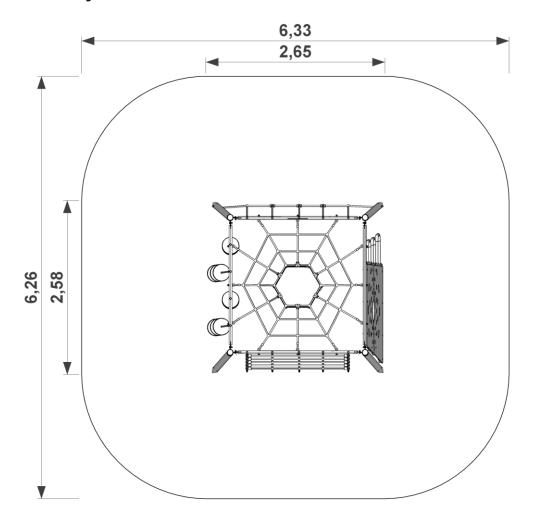

# **Data sheet**

EN

Outdoor play equipment

Designed according to PN-EN 1176-1:2017-12 Made in Poland

Technical details:

- Device dimensions: 2,65 x 2,58 m

- Height: 2,10 m

- Safety area dimensions: 6,33 x 6,26 m

- Safety area: 36,67 m<sup>2</sup>

- Free heigh of fall (HIC): 2,0 m

- Age group: 4 +

### **Device and safety area dimensions**