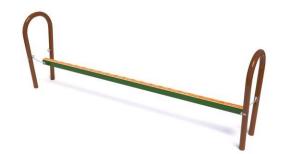

## **Data sheet**

EN Outdoor play equipment

> Designed according to PN-EN 1176-1:2017-12 Made in Poland

**Technical details:** 

- Device dimensions: 3,58 x 0,62 m
- Height: 1,21 m
- Safety area dimensions: 6,58 x 3,62 m
  Safety area: 21,89 m<sup>2</sup>
- Free heigh of fall (HIC): 0,48 m
- Age group: 2 +

## Material specification:

Construction:steel pipe 60,3 x 4 mm, powder coated, profile 80 x 80 x 3 mmPlatform:weatherproof hdpeConectings:stainless steelAnchoring:devices permanently anchored in the ground on a concrete<br/>foundation of min. B12/16, 50 cm below the ground level