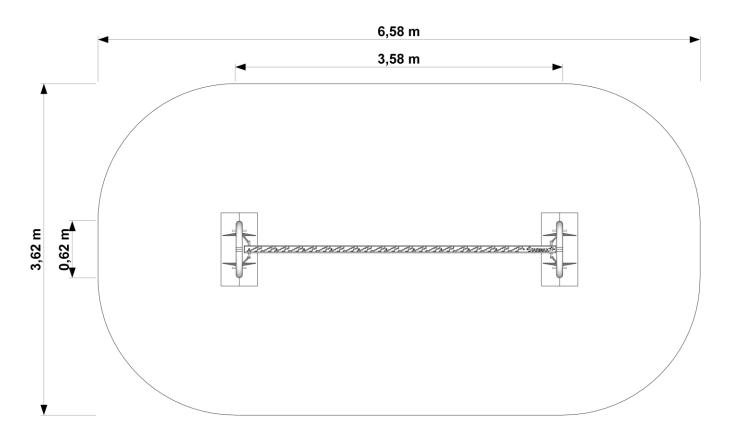

## **Data sheet**

EN Outdoor play equipment

> Designed according to PN-EN 1176-1:2017-12 Made in Poland

**Technical details:** 

- Device dimensions: 3,58 x 0,62 m
- Height: 1,21 m
- Safety area dimensions: 6,58 x 3,62 m
  Safety area: 21,89 m<sup>2</sup>
- Free heigh of fall (HIC): 0,48 m
- Age group: 2 +

## Device and safety area dimensions